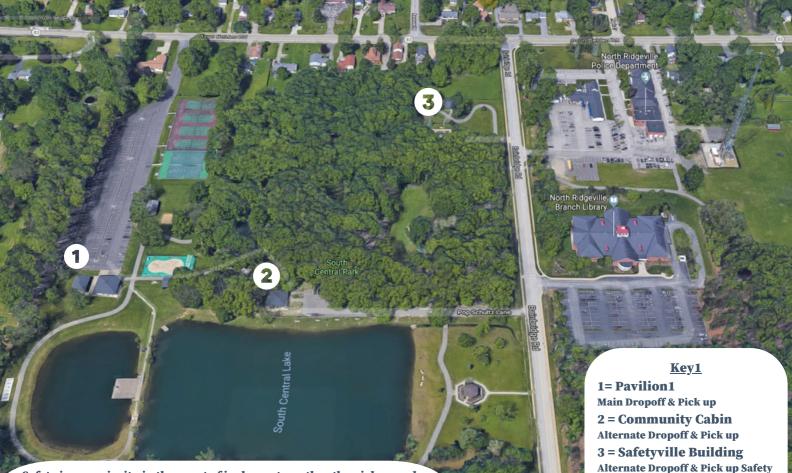

### Summer Adventure Camp Map

South Central Park 7565 Avon Belden Rd. North Ridgeville, OH 44039Pavilion

Safety is our priority, in the event of inclement weather the pickup and dropoff location may change. Please make sure to check your email.

Pavilion 1 7565 Avon Belden Rd. North Ridgeville, OH 44049 Main Drop off & Pick Up

Community Cabin 35717 Bainbridge Rd. North Ridgeville, Oh 44039 Alternate Drop off & Pick Up

Safetyville Building 35753 Bainbridge Rd. North Ridgeville, OH 44039 Alternate Drop off & Pick Up